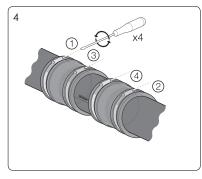

he toilet, shower, drain or hand basin.

Wastop Residential protects your home from flooding and backflow caused by overloaded sewers. WaStop Residential also helps protect your insurance premiums by reducing claims.

WaStop Residential gives you Peace of Mind.

#### THE BENEFITS OF WASTOP®

- Easy installation no gluing or levelling
- Pulsating flow minimizing the risk of clogging
- Unique heavy duty memory membrane
- No moving parts virtually maintenance-free
- Stops liquids, odours, insects and small animals
- Peace of mind stops flooding effectively
- The market leader driving innovation
- **CE Approved** for use in residential applications

# PROTECT YOUR HOME FROM FLOODING









WWW.WAPRO.COM

# WASTOP® RESIDENTIAL HOME FLOOD PREVENTION



### **PVC INLINE INSTALLATION**











### **DIMENSIONS**

| Model       | DN  | OD     | L      |
|-------------|-----|--------|--------|
| ws110pvc-55 | 110 | 110 mm | 210 mm |
| ws160pvc-55 | 160 | 160 mm | 310 mm |

## **MAINTENANCE**



2x / year