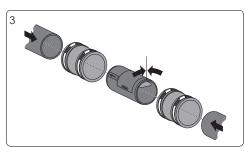

the toilet, shower, drain or hand basin.

Wastop Residential protects your home from flooding and backflow caused by overloaded sewers. WaStop Residential also helps protect your insurance premiums by reducing claims.

WaStop Residential gives you Peace of Mind.

#### THE BENEFITS OF WASTOP®

- Easy installation no gluing or levelling
- Pulsating flow minimizing the risk of clogging
- Unique heavy duty memory membrane
- No moving parts virtually maintenance-free
- Stops liquids, odours, insects and small animals
- Peace of mind stops flooding effectively
- The market leader driving innovation
- **CE Approved** for use in residential applications

# PROTECT YOUR HOME FROM FLOODING









WWW.WAPRO.COM

# WASTOP® RESIDENTIAL HOME FLOOD PREVENTION



### **PVC INLINE INSTALLATION**











### **DIMENSIONS**

| Model       | DN  | OD     | L      |
|-------------|-----|--------|--------|
| ws110pvc-55 | 110 | 110 mm | 210 mm |
| ws160pvc-55 | 160 | 160 mm | 310 mm |

## **MAINTENANCE**



2x / year