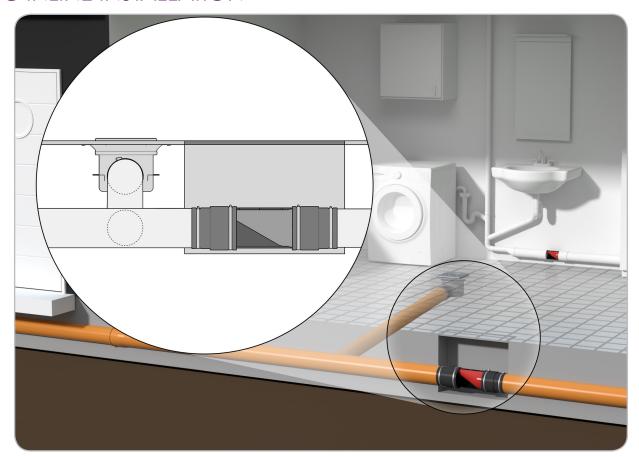

hrough the toilet, shower, drain or hand basin.

Wastop Residential protects your home from flooding and backflow caused by overloaded sewers. WaStop Residential also helps protect your insurance premiums by reducing claims.

WaStop Residential gives you Peace of Mind.

#### THE BENEFITS OF WASTOP®

- Easy installation no gluing or levelling
- Pulsating flow minimizing the risk of clogging
- Unique heavy duty memory membrane
- No moving parts virtually maintenance-free
- Stops liquids, odours, insects and small animals
- Peace of mind stops flooding effectively
- The market leader driving innovation
- **CE Approved** for use in residential applications

# PROTECT YOUR HOME FROM FLOODING









WWW.WAPRO.COM

# WASTOP® RESIDENTIAL HOME FLOOD PREVENTION



### **PVC INLINE INSTALLATION**











### **DIMENSIONS**

| Model       | DN  | OD     | L      |
|-------------|-----|--------|--------|
| ws110pvc-55 | 110 | 110 mm | 210 mm |
| ws160pvc-55 | 160 | 160 mm | 310 mm |

## **MAINTENANCE**



2x / year