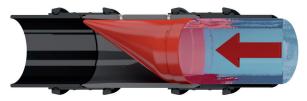

### COMPLETE PROTECTION

WaStop allows a pulsating flow through the valve keeping the pipes clean and unclogged

When there is no flow the valve is completely closed, protecting your home from backflow.

### **PVC INLINE INSTALLATION**