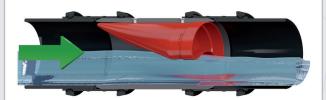

### COMPLETE PROTECTION

WaStop allows a pulsating flow through the valve keeping the pipes clean and unclogged

When there is no flow the valve is completely closed, protecting your home from backflow.

### FASY INLINE INSTALLATION