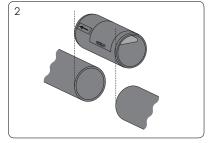

gh the toilet, shower, drain or hand basin.

Wastop Residential protects your home from flooding and backflow caused by overloaded sewers. WaStop Residential also helps protect your insurance premiums by reducing claims.

WaStop Residential gives you Peace of Mind.

#### THE BENEFITS OF WASTOP®

- Easy installation no gluing or levelling
- Pulsating flow minimizing the risk of clogging
- Unique heavy duty memory membrane
- No moving parts virtually maintenance-free
- Stops liquids, odours, insects and small animals
- Peace of mind stops flooding effectively
- The market leader driving innovation
- **CE Approved** for use in residential applications

# PROTECT YOUR HOME FROM FLOODING









WWW.WAPRO.COM

# WASTOP® RESIDENTIAL HOME FLOOD PREVENTION



### **PVC INLINE INSTALLATION**











### **DIMENSIONS**

| Model       | DN  | OD     | L      |
|-------------|-----|--------|--------|
| ws110pvc-55 | 110 | 110 mm | 210 mm |
| ws160pvc-55 | 160 | 160 mm | 310 mm |

## **MAINTENANCE**



2x / year