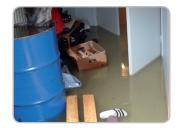

#### PEACE OF MIND WITH WASTOP®

Protect your home with WaStop Residential Series.

During flood events the sewer system can become overloaded and the point of least resistance becomes an emergency outlet for the sewer. This point can be in a basement or ground floor in low lying homes, through the toilet, shower, drain or hand basin.

Wastop Residential protects your home from flooding and backflow caused by overloaded sewers. WaStop Residential also helps protect your insurance premiums by reducing claims.

WaStop Residential gives you Peace of Mind.