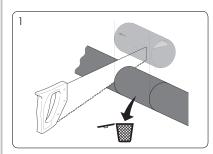

ough the toilet, shower, drain or hand basin.

Wastop Residential protects your home from flooding and backflow caused by overloaded sewers. WaStop Residential also helps protect your insurance premiums by reducing claims.

WaStop Residential gives you Peace of Mind.

#### THE BENEFITS OF WASTOP®

- Easy installation no gluing or levelling
- Pulsating flow minimizing the risk of clogging
- Unique heavy duty memory membrane
- No moving parts virtually maintenance-free
- Stops liquids, odours, insects and small animals
- Peace of mind stops flooding effectively
- The market leader driving innovation
- **CE Approved** for use in residential applications

# PROTECT YOUR HOME FROM FLOODING









WWW.WAPRO.COM

# WASTOP® RESIDENTIAL HOME FLOOD PREVENTION



### **PVC INLINE INSTALLATION**











### **DIMENSIONS**

| Model       | DN  | OD     | L      |
|-------------|-----|--------|--------|
| ws110pvc-55 | 110 | 110 mm | 210 mm |
| ws160pvc-55 | 160 | 160 mm | 310 mm |

## **MAINTENANCE**



2x / year