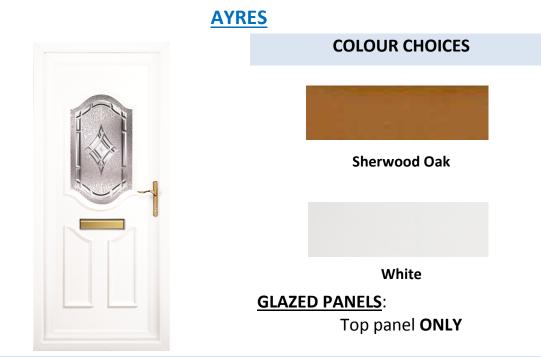

## Dependent on survey:

Small Number Option
• White •Black •Gold •Chrome

|                                             |                         | Please circle your chosen options for each door  |                           |                           |                          |                           |                          |                   |
|---------------------------------------------|-------------------------|--------------------------------------------------|---------------------------|---------------------------|--------------------------|---------------------------|--------------------------|-------------------|
|                                             |                         | Cosmopolitan Range Cosmopolitan Perfection Range |                           |                           |                          |                           | Back Doors & Half Panels |                   |
| Doc                                         | or Type                 | Athens 1                                         | Cannes<br>Georgian        | Ayres                     | Verona                   | Seville                   | Half Panel<br>Boston     | Tuscany           |
| Ар                                          | erture                  |                                                  |                           |                           |                          |                           |                          |                   |
| Cinal                                       |                         | Single                                           | Single                    | Single                    | Single                   | Single                    | Single                   | Single            |
| Single                                      | e/Double                | Double                                           | Double                    | Double                    | Double                   | Double                    | Double                   | Double            |
|                                             |                         | White                                            | White                     | White                     | White                    | White                     | White                    | White             |
| C                                           | olour                   | Sherwood                                         | Sherwood                  | Sherwood                  | Sherwood                 | Sherwood                  | Sherwood                 | Sherwood Oak      |
|                                             |                         | Oak                                              | Oak                       | Oak<br>Top Panel<br>ONLY  | Oak<br>Top Panel<br>ONLY | Oak                       | Oak<br>Top Panel<br>ONLY | Top Panel ONLY    |
| Glaze                                       | Glazed Panels           |                                                  | Top Arc<br>ONLY           |                           |                          | Top 2 Panels              |                          |                   |
|                                             |                         | Top 2 Panels<br>ONLY<br>Top 4 Panels<br>ONLY     |                           |                           |                          | ONLY                      |                          |                   |
|                                             | Glass Styles            |                                                  | Leaded<br>Diamond         |                           |                          |                           | Leaded<br>Diamond        | Leaded<br>Diamond |
|                                             |                         |                                                  | Leaded                    |                           |                          |                           | Leaded                   | Leaded Square     |
| Glas                                        |                         |                                                  | Square<br>Georgian<br>Bar |                           |                          |                           | Square<br>Georgian Bar   | Georgian Bar      |
| Clas                                        |                         |                                                  | Panel                     |                           |                          |                           | Panel                    | Panel             |
|                                             |                         |                                                  |                           | Purity                    |                          |                           |                          |                   |
|                                             |                         |                                                  |                           |                           | Elegance                 |                           |                          |                   |
|                                             |                         |                                                  |                           |                           |                          | Sublime                   |                          |                   |
|                                             |                         | Cotswold                                         | Cotswold                  |                           |                          |                           | Cotswold                 | Cotswold          |
|                                             |                         | Minster                                          | Minster                   |                           |                          |                           | Minster                  | Minster           |
|                                             |                         | Stipulite                                        | Stipulite                 |                           |                          |                           | Stipulite                | Stipulite         |
| Glass                                       | Options                 | Autumn leaf                                      | Autumn<br>leaf            |                           |                          |                           | Autumn leaf              | Autumn leaf       |
|                                             |                         | Clear                                            | Clear                     |                           |                          |                           | Clear                    | Clear             |
|                                             |                         |                                                  |                           | Clear<br>Backing<br>Glass | Clear Backing<br>Glass   | Clear<br>Backing<br>Glass |                          |                   |
|                                             | Handle                  | W/B/G/C                                          | W/B/G/C                   | W/B/G/C                   | W/B/G/C                  | W/B/G/C                   | W/B/G/C                  | W/B/G/C           |
| Please                                      | Letterplate             | W/B/G/C                                          | W/B/G/C                   | W/B/G/C                   | W/B/G/C                  | W/B/G/C                   |                          | W/B/G/C           |
| indicate<br>colour                          | Slimline<br>Letterplate |                                                  |                           |                           |                          |                           | W/B/G/C                  |                   |
| choice:<br>White<br>Black<br>Gold<br>Chrome | Scroll Knocker          | W/B/G/C                                          | W/B/G/C                   |                           |                          | W/B/G/C                   |                          |                   |
|                                             | Urn Knocker             | W/B/G/C                                          | W/B/G/C                   |                           |                          |                           |                          |                   |
|                                             | Urn Knocker<br>Viewer   | W/B/G/C                                          | W/B/G/C                   |                           |                          |                           |                          |                   |
|                                             | Small Number<br>Option  | W/B/G/C                                          | W/B/G/C                   | W/B/G/C                   | W/B/G/C                  | W/B/G/C                   |                          |                   |