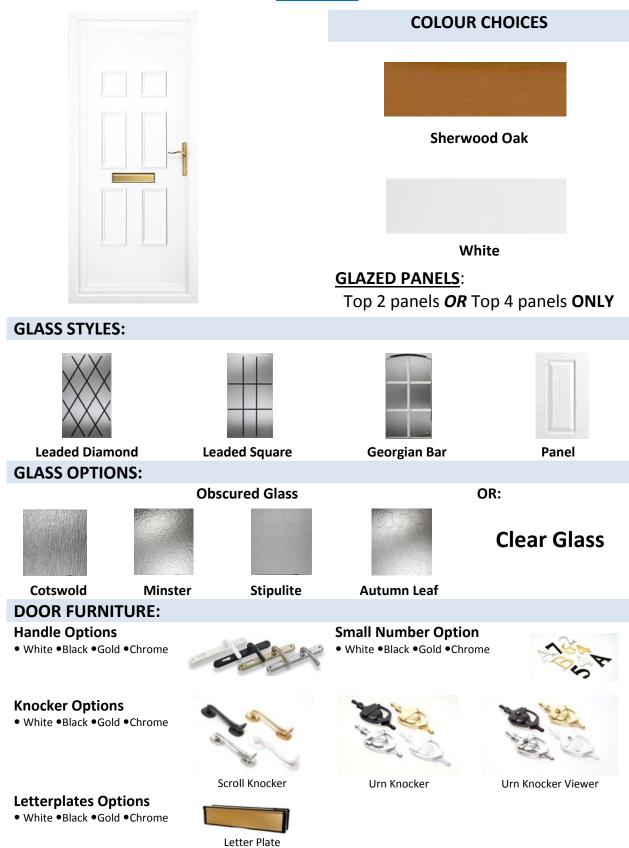

### HALF PANEL BOSTON

• White •Black •Gold •Chrome

Slim Master Letter Plate

#### **DOOR FURNITURE:**

Handle Options • White •Black •Gold •Chrome

Letterplates Options • White •Black •Gold •Chrome

## Dependent on survey:

Small Number Option
• White •Black •Gold •Chrome

COSMOPOLITAN PERFECTION RANGE

**GLASS STYLES:** 

Glass bevels are encapsulated within the sealed glass unit, making the door easy to clean.