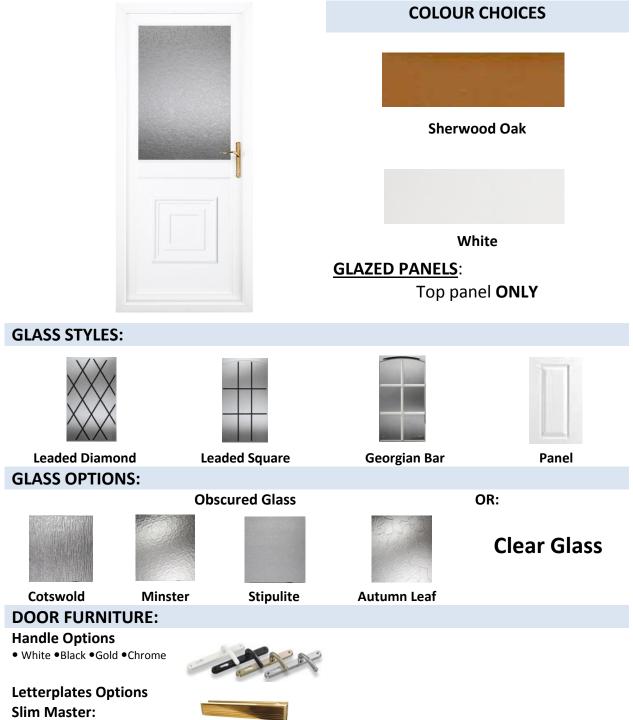

### **TUSCANY BACKDOOR**

Letter Plate

COSMOPOLITAN PERFECTION RANGE

## DOOR FURNITURE:

Handle Options • White •Black •Gold •Chrome

Letterplates Options • White •Black •Gold •Chrome

## Dependent on survey:

Small Number Option
• White •Black •Gold •Chrome

|                                             |                         | Please circle your chosen options for each door  |                           |                           |                          |                           |                          |                   |
|---------------------------------------------|-------------------------|--------------------------------------------------|---------------------------|---------------------------|--------------------------|---------------------------|--------------------------|-------------------|
|                                             |                         | Cosmopolitan Range Cosmopolitan Perfection Range |                           |                           |                          |                           | Back Doors & Half Panels |                   |
| Doc                                         | or Type                 | Athens 1                                         | Cannes<br>Georgian        | Ayres                     | Verona                   | Seville                   | Half Panel<br>Boston     | Tuscany           |
| Ар                                          | erture                  |                                                  |                           |                           |                          |                           |                          |                   |
| Cinal                                       |                         | Single                                           | Single                    | Single                    | Single                   | Single                    | Single                   | Single            |
| Single                                      | e/Double                | Double                                           | Double                    | Double                    | Double                   | Double                    | Double                   | Double            |
|                                             |                         | White                                            | White                     | White                     | White                    | White                     | White                    | White             |
| C                                           | olour                   | Sherwood                                         | Sherwood                  | Sherwood                  | Sherwood                 | Sherwood                  | Sherwood                 | Sherwood Oak      |
|                                             |                         | Oak                                              | Oak                       | Oak<br>Top Panel<br>ONLY  | Oak<br>Top Panel<br>ONLY | Oak                       | Oak<br>Top Panel<br>ONLY | Top Panel ONLY    |
| Glaze                                       | Glazed Panels           |                                                  | Top Arc<br>ONLY           |                           |                          | Top 2 Panels              |                          |                   |
|                                             |                         | Top 2 Panels<br>ONLY<br>Top 4 Panels<br>ONLY     |                           |                           |                          | ONLY                      |                          |                   |
|                                             | Glass Styles            |                                                  | Leaded<br>Diamond         |                           |                          |                           | Leaded<br>Diamond        | Leaded<br>Diamond |
|                                             |                         |                                                  | Leaded                    |                           |                          |                           | Leaded                   | Leaded Square     |
| Glas                                        |                         |                                                  | Square<br>Georgian<br>Bar |                           |                          |                           | Square<br>Georgian Bar   | Georgian Bar      |
| Clas                                        |                         |                                                  | Panel                     |                           |                          |                           | Panel                    | Panel             |
|                                             |                         |                                                  |                           | Purity                    |                          |                           |                          |                   |
|                                             |                         |                                                  |                           |                           | Elegance                 |                           |                          |                   |
|                                             |                         |                                                  |                           |                           |                          | Sublime                   |                          |                   |
|                                             |                         | Cotswold                                         | Cotswold                  |                           |                          |                           | Cotswold                 | Cotswold          |
|                                             |                         | Minster                                          | Minster                   |                           |                          |                           | Minster                  | Minster           |
|                                             |                         | Stipulite                                        | Stipulite                 |                           |                          |                           | Stipulite                | Stipulite         |
| Glass                                       | Options                 | Autumn leaf                                      | Autumn<br>leaf            |                           |                          |                           | Autumn leaf              | Autumn leaf       |
|                                             |                         | Clear                                            | Clear                     |                           |                          |                           | Clear                    | Clear             |
|                                             |                         |                                                  |                           | Clear<br>Backing<br>Glass | Clear Backing<br>Glass   | Clear<br>Backing<br>Glass |                          |                   |
|                                             | Handle                  | W/B/G/C                                          | W/B/G/C                   | W/B/G/C                   | W/B/G/C                  | W/B/G/C                   | W/B/G/C                  | W/B/G/C           |
| Please                                      | Letterplate             | W/B/G/C                                          | W/B/G/C                   | W/B/G/C                   | W/B/G/C                  | W/B/G/C                   |                          | W/B/G/C           |
| indicate<br>colour                          | Slimline<br>Letterplate |                                                  |                           |                           |                          |                           | W/B/G/C                  |                   |
| choice:<br>White<br>Black<br>Gold<br>Chrome | Scroll Knocker          | W/B/G/C                                          | W/B/G/C                   |                           |                          | W/B/G/C                   |                          |                   |
|                                             | Urn Knocker             | W/B/G/C                                          | W/B/G/C                   |                           |                          |                           |                          |                   |
|                                             | Urn Knocker<br>Viewer   | W/B/G/C                                          | W/B/G/C                   |                           |                          |                           |                          |                   |
|                                             | Small Number<br>Option  | W/B/G/C                                          | W/B/G/C                   | W/B/G/C                   | W/B/G/C                  | W/B/G/C                   |                          |                   |