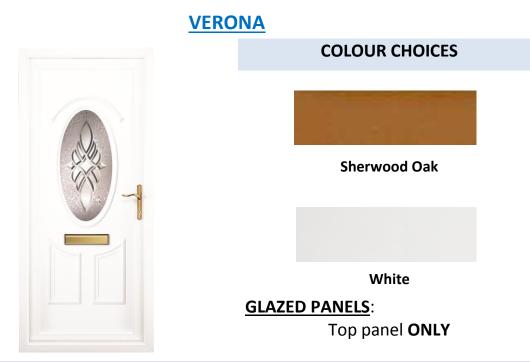

### **GLASS STYLES:**

Glass bevels are encapsulated within the sealed glass unit, making the door easy to clean.

Elegance GLASS OPTIONS:

Clear backing glass.