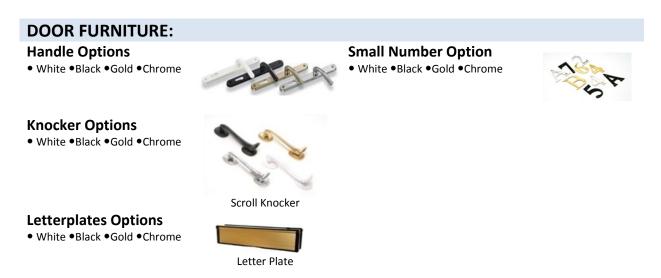

#### **DOOR FURNITURE:**

Handle Options • White •Black •Gold •Chrome

Letterplates Options • White •Black •Gold •Chrome

## DOOR FURNITURE:

Handle Options • White •Black •Gold •Chrome

Letterplates Options • White •Black •Gold •Chrome