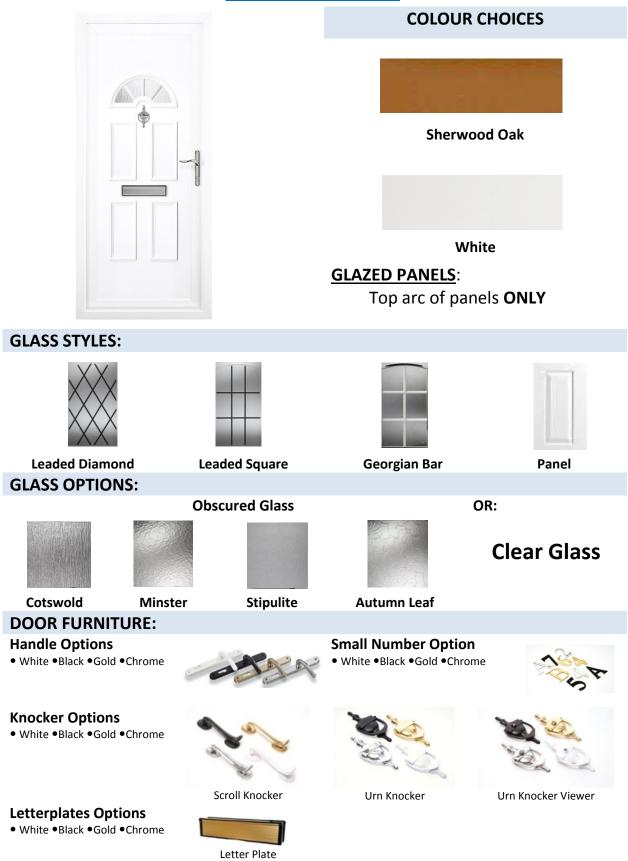

### **ATHENS I**





### **CANNES GEORGIAN**





### HALF PANEL BOSTON



• White •Black •Gold •Chrome

Slim Master Letter Plate



### **TUSCANY BACKDOOR**



Letter Plate



COSMOPOLITAN PERFECTION RANGE



### **GLASS STYLES:**



Glass bevels are encapsulated within the sealed glass unit, making the door easy to clean.

Purity
GLASS OPTIONS:

Clear backing glass.

#### **DOOR FURNITURE:**

Handle Options • White •Black •Gold •Chrome

Letterplates Options • White •Black •Gold •Chrome





## Dependent on survey:

Small Number Option
• White •Black •Gold •Chrome





COSMOPOLITAN PERFECTION RANGE



**GLASS STYLES:** 



Glass bevels are encapsulated within the sealed glass unit, making the door easy to clean.

Sublime GLASS OPTIONS:

Clear backing glass.





COSMOPOLITAN PERFECTION RANGE



### **GLASS STYLES:**



Glass bevels a