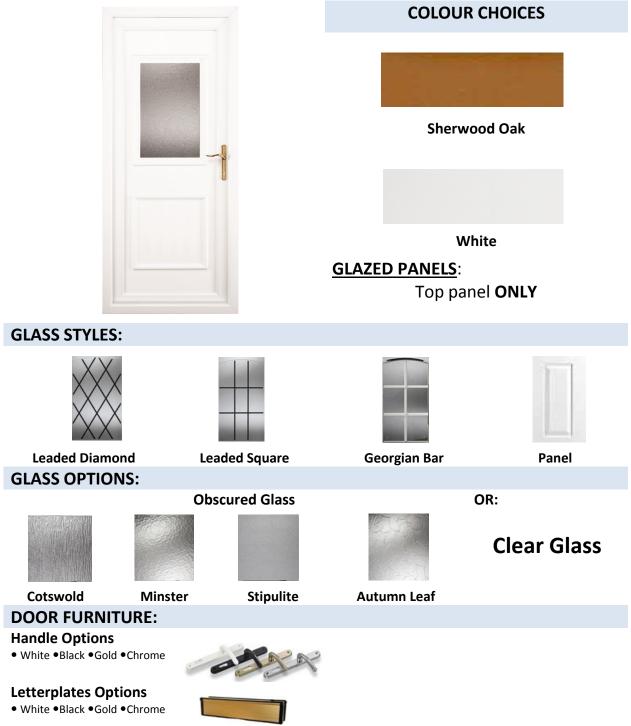

### **ATHENS I**

### **CANNES GEORGIAN**

### HALF PANEL BOSTON

• White •Black •Gold •Chrome

Slim Master Letter Plate

### **TUSCANY BACKDOOR**

Letter Plate

COSMOPOLITAN PERFECTION RANGE

### **GLASS STYLES:**

Glass bevels are encapsulated within the sealed glass unit, making the door easy to clean.

Purity
GLASS OPTIONS:

Clear backing glass.

#### **DOOR FURNITURE:**

Handle Options • White •Black •Gold •Chrome

Letterplates Options • White •Black •Gold •Chrome

## Dependent on survey:

Small Number Option
• White •Black •Gold •Chrome

COSMOPOLITAN PERFECTION RANGE

**GLASS STYLES:** 

Glass bevels are encapsulated within the sealed glass unit, making the door easy to clean.

Sublime GLASS OPTIONS:

Clear backing glass.

COSMOPOLITAN PERFECTION RANGE

### **GLASS STYLES:**

Glass bevels are encapsulated within the sealed glass unit, making the door easy to clean.

Elegance GLASS OPTIONS:

Clear backing glass.

## DOOR FURNITURE:

Handle Options • White •Black •Gold •Chrome

Letterplates Options • White •Black •Gold •Chrome