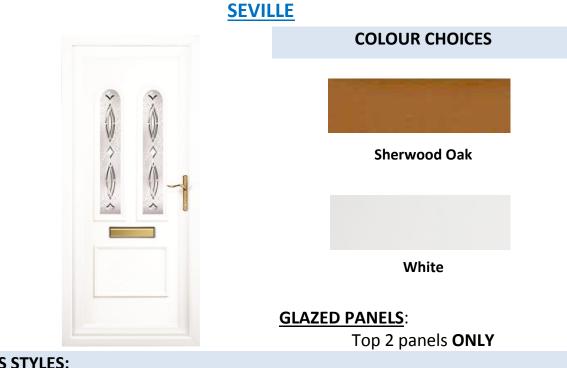

### **GLASS STYLES:**

Glass bevels are encapsulated within the sealed glass unit, making the door easy to clean.

Purity
GLASS OPTIONS:

Clear backing glass.